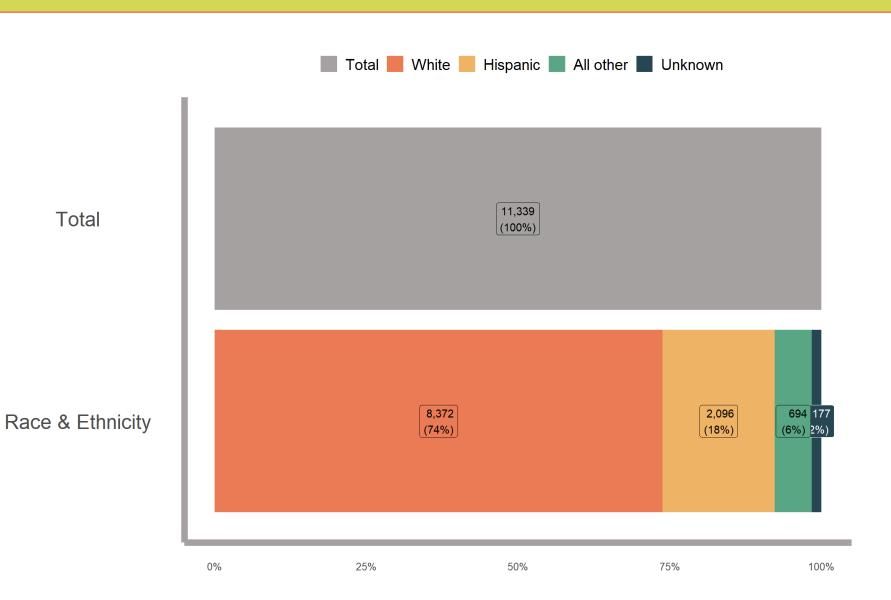

#### The attachments to this memorandum include:

- Attachment A the number and demographics of eligible students applying for grants. The slides provide a snapshot of applicants as of late December 2023. The number individuals that have started and the number that have submitted is reported by gender. All submitted applicants are then reported as a percentage of the number of high school seniors by region of the state and type of high school. Race and ethnicity are reported for the submitted applicants, followed by an analysis of the top 12 program groupings the applicants have indicated they plan to enroll in.
- Attachment B the number and type of eligible institutions approved by the Council. Analysis of the type of providers includes:
  - Sixteen public, sixty-one private. (Note the public providers include the 8 Idaho institutions,
     7 of their Workforce Training Centers and Treasure Valley Community College)
  - Sixty-four workforce training, five 2-year institutions, three 2- and 4-year institutions, five 4-year institutions.
- Attachment C the list of in-demand careers. The Council prioritized occupations that have 50 or more job openings annually in Idaho. Not all of the occupations require training the list provided is for occupations that do; however, training is not available for all occupations through the providers in Idaho.
- Attachment D the Idaho LAUNCH Implementation Framework. This document outlines all of the
  policies, aligned to statute, adopted by the Council for the implementation of the program.