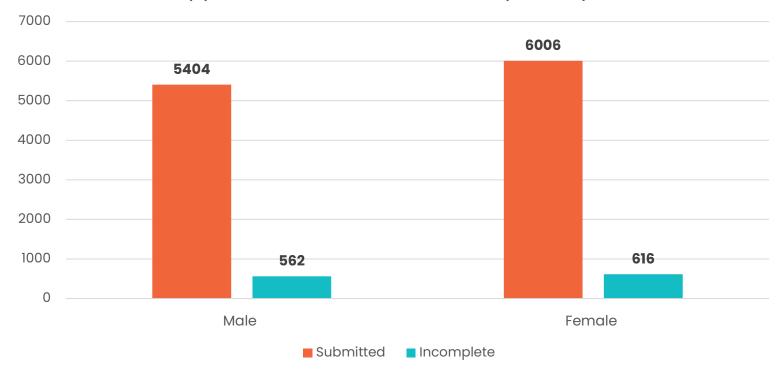

#### The attachments to this memorandum include:

- Attachment A the number and demographics of eligible students applying for grants. The slides provide a snapshot of applicants as of late December 2023. The number individuals that have started and the number that have submitted is reported by gender. All submitted applicants are then reported as a percentage of the number of high school seniors by region of the state and type of high school. Race and ethnicity are reported for the submitted applicants, followed by an analysis of the top 12 program groupings the applicants have indicated they plan to enroll in.
- Attachment B the number and type of eligible institutions approved by the Council. Analysis of the type of providers includes:
  - Sixteen public, sixty-one private. (Note the public providers include the 8 Idaho institutions,
     7 of their Workforce Training Centers and Treasure Valley Community College)
  - Sixty-four workforce training, five 2-year institutions, three 2- and 4-year institutions, five 4-year institutions.
- Attachment C the list of in-demand careers. The Council prioritized occupations that have 50 or more job openings annually in Idaho. Not all of the occupations require training the list provided is for occupations that do; however, training is not available for all occupations through the providers in Idaho.
- Attachment D the Idaho LAUNCH Implementation Framework. This document outlines all of the
  policies, aligned to statute, adopted by the Council for the implementation of the program.