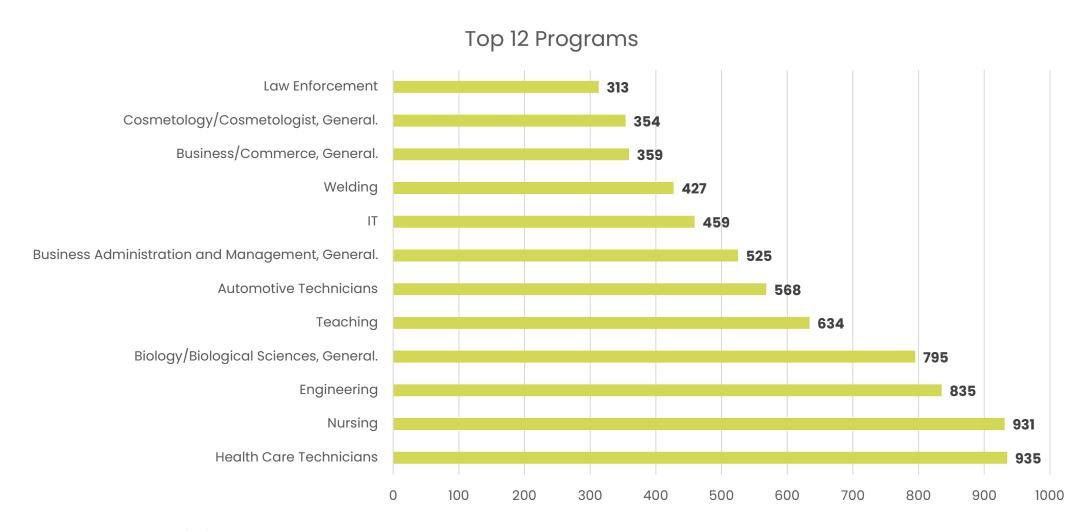

#### The attachments to this memorandum include:

- Attachment A the number and demographics of eligible students applying for grants. The slides provide a snapshot of applicants as of late December 2023. The number individuals that have started and the number that have submitted is reported by gender. All submitted applicants are then reported as a percentage of the number of high school seniors by region of the state and type of high school. Race and ethnicity are reported for the submitted applicants, followed by an analysis of the top 12 program groupings the applicants have indicated they plan to enroll in.
- Attachment B the number and type of eligible institutions approved by the Council. Analysis of the type of providers includes:
  - Sixteen public, sixty-one private. (Note the public providers include the 8 Idaho institutions,
     7 of their Workforce Training Centers and Treasure Valley Community College)
  - Sixty-four workforce training, five 2-year institutions, three 2- and 4-year institutions, five 4-year institutions.
- Attachment C the list of in-demand careers. The Council prioritized occupations that have 50 or more job openings annually in Idaho. Not all of the occupations require training the list provided is for occupations that do; however, training is not available for all occupations through the providers in Idaho.
- Attachment D the Idaho LAUNCH Implementation Framework. This document outlines all of the
  policies, aligned to statute, adopted by the Council for the implementation of the program.

## Launch Analysis: Top 12 Programs

<sup>\*</sup>Programs are grouped by similar category. For example, "Nursing" includes programs from CNA to RN.