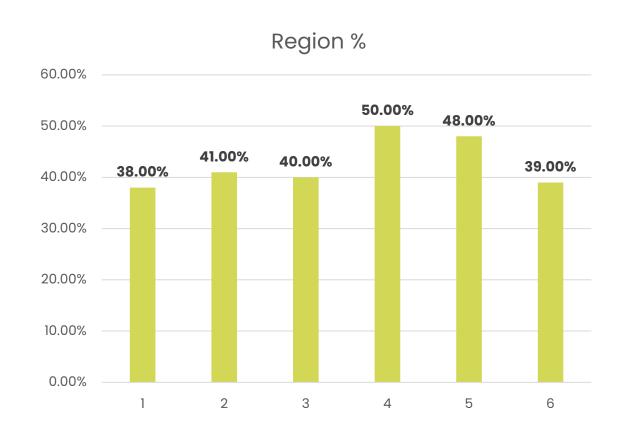

#### The attachments to this memorandum include:

- Attachment A the number and demographics of eligible students applying for grants. The slides provide a snapshot of applicants as of late December 2023. The number individuals that have started and the number that have submitted is reported by gender. All submitted applicants are then reported as a percentage of the number of high school seniors by region of the state and type of high school. Race and ethnicity are reported for the submitted applicants, followed by an analysis of the top 12 program groupings the applicants have indicated they plan to enroll in.
- Attachment B the number and type of eligible institutions approved by the Council. Analysis of the type of providers includes:
  - Sixteen public, sixty-one private. (Note the public providers include the 8 Idaho institutions,
     7 of their Workforce Training Centers and Treasure Valley Community College)
  - Sixty-four workforce training, five 2-year institutions, three 2- and 4-year institutions, five 4-year institutions.
- Attachment C the list of in-demand careers. The Council prioritized occupations that have 50 or more job openings annually in Idaho. Not all of the occupations require training the list provided is for occupations that do; however, training is not available for all occupations through the providers in Idaho.
- Attachment D the Idaho LAUNCH Implementation Framework. This document outlines all of the
  policies, aligned to statute, adopted by the Council for the implementation of the program.

## Launch Analysis: Applications by Region

| Region   | # Seniors | # Submitted | Percent |
|----------|-----------|-------------|---------|
| Region 1 | 2974      | 1129        | 38%     |
| Region 2 | 1090      | 447         | 41%     |
| Region 3 | 12455     | 4949        | 40%     |
| Region 4 | 2983      | 1490        | 50%     |
| Region 5 | 2061      | 997         | 48%     |
| Region 6 | 4612      | 1813        | 39%     |